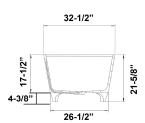

## 71' TRISTAN RESIN FREESTANDING TUB

Cat. No. RTRECN71

L: 71" W 32-1/2" H: 21-5/8"

Water depth: 16-1/4" to top of tub Water depth: 13" to overflow Overflow hole diameter: 3"

Center drain to back of rim: 16-3/4" Bottom of drain to back of rim: 3" Bathing well to floor: 4-3/8"