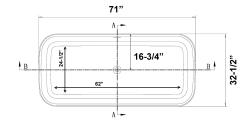

## 71' TRISTAN RESIN FREESTANDING TUB

Cat. No. RTRECN71

L: 71" W 32-1/2" H: 21-5/8"

Water depth: 16-1/4" to top of tub Water depth: 13" to overflow Overflow hole diameter: 3"

Center drain to back of rim: 16-3/4" Bottom of drain to back of rim: 3" Bathing well to floor: 4-3/8"