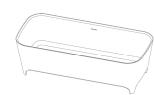

## 71' TRISTAN RESIN FREESTANDING TUB

Cat. No. RTRECN71

L: 71" W 32-1/2" H: 21-5/8"

Water depth: 16-1/4" to top of tub Water depth: 13" to overflow Overflow hole diameter: 3"

Center drain to back of rim: 16-3/4" Bottom of drain to back of rim: 3" Bathing well to floor: 4-3/8"