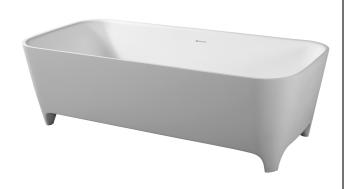

## 71' TRISTAN RESIN FREESTANDING TUB

Cat. No. RTRECN71

L: 71" W 32-1/2" H: 21-5/8"

Water depth: 16-1/4" to top of tub Water depth: 13" to overflow Overflow hole diameter: 3"

Center drain to back of rim: 16-3/4" Bottom of drain to back of rim: 3" Bathing well to floor: 4-3/8"

## Features:

- ▶ Poly-resin blend is the same color throughout
- ► Available in gloss or matte finish
- ► Angle slope of tub: 10°
- ► No faucet holes
- ▶ Built-in overflow slot
- ► Includes white pop-up drain
- ► Tub is thoroughly inspected before shipment
- ► Not compatible with the air jet system