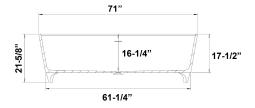

## 71' TRISTAN RESIN FREESTANDING TUB

Cat. No. RTRECN71

L: 71" W 32-1/2" H: 21-5/8"

Water depth: 16-1/4" to top of tub Water depth: 13" to overflow Overflow hole diameter: 3"

Center drain to back of rim: 16-3/4" Bottom of drain to back of rim: 3" Bathing well to floor: 4-3/8"